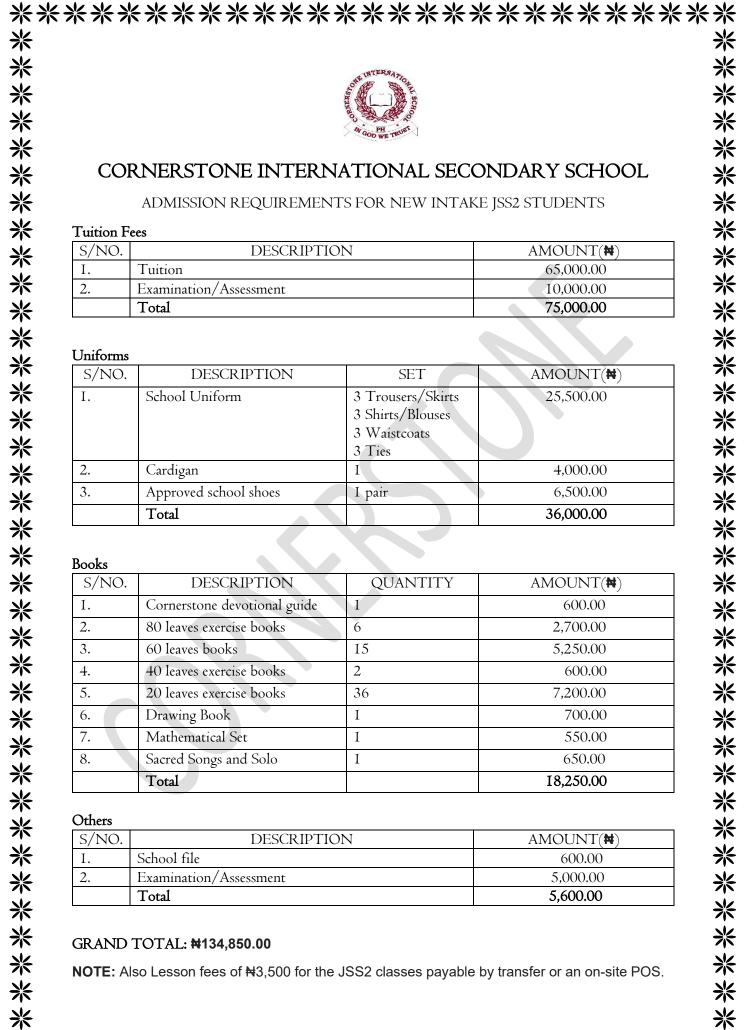

# CORNERSTONE INTERNATIONAL SECONDARY SCHOOL

ADMISSION REQUIREMENTS FOR NEW INTAKE JSS2 STUDENTS

米

米

米

\*\*\*

## **Tuition Fees**

| S/NO. | DESCRIPTION            | AMOUNT(₩) |
|-------|------------------------|-----------|
| I.    | Tuition                | 65,000.00 |
| 2.    | Examination/Assessment | 10,000.00 |
|       | Total                  | 75,000.00 |

#### Uniforms

| S/NO. | DESCRIPTION           | SET                                                    | AMOUNT(#) |
|-------|-----------------------|--------------------------------------------------------|-----------|
| I.    | School Uniform        | 3 Trousers/Skirts 3 Shirts/Blouses 3 Waistcoats 3 Ties | 25,500.00 |
| 2.    | Cardigan              | I                                                      | 4,000.00  |
| 3.    | Approved school shoes | I pair                                                 | 6,500.00  |
|       | Total                 |                                                        | 36,000.00 |

### **Books**

| S/NO. | DESCRIPTION                  | QUANTITY | AMOUNT(*) |
|-------|------------------------------|----------|-----------|
| I.    | Cornerstone devotional guide | I        | 600.00    |
| 2.    | 80 leaves exercise books     | 6        | 2,700.00  |
| 3.    | 60 leaves books              | 15       | 5,250.00  |
| 4.    | 40 leaves exercise books     | 2        | 600.00    |
| 5.    | 20 leaves exercise books     | 36       | 7,200.00  |
| 6.    | Drawing Book                 | I        | 700.00    |
| 7.    | Mathematical Set             | I        | 550.00    |
| 8.    | Sacred Songs and Solo        | I        | 650.00    |
|       | Total                        |          | 18,250.00 |

## Others

| S/NO. | DESCRIPTION            | AMOUNT(₦) |
|-------|------------------------|-----------|
| I.    | School file            | 600.00    |
| 2.    | Examination/Assessment | 5,000.00  |
|       | Total                  | 5,600.00  |

GRAND TOTAL: ₩134,850.00

**NOTE:** Also Lesson fees of ₦3,500 for the JSS2 classes payable by transfer or an on-site POS.

\*\*\*\*\*\*\*\*\*\*\*\*\*\*\*\*